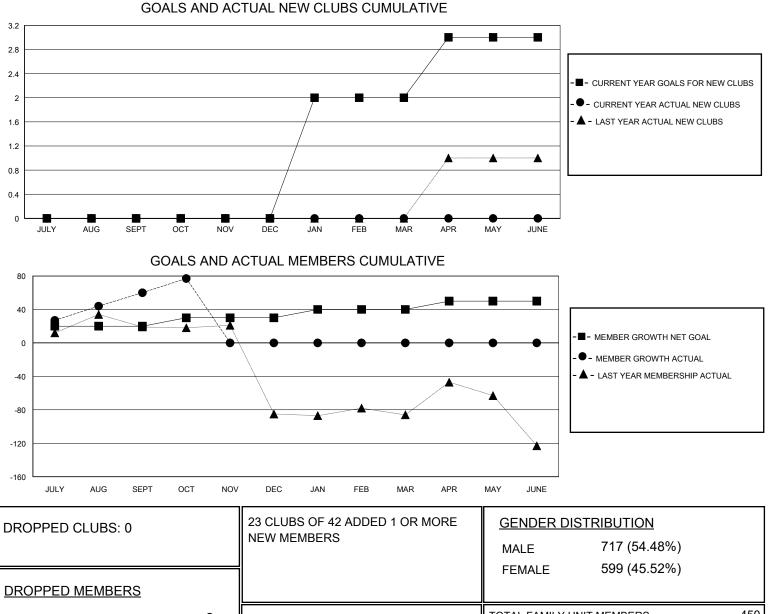

## MONTHLY MEMBERSHIP PROGRESS REPORT

District 301 B2

Results as of: 10/31/2023

| GMT:                  | LOCATION PHILIPPINES |           |               |                       |                         |                         | GMT CA                                             |
|-----------------------|----------------------|-----------|---------------|-----------------------|-------------------------|-------------------------|----------------------------------------------------|
| Clubs                 |                      |           |               | Members               |                         |                         |                                                    |
| RESULTS FOR 2023-2024 |                      |           |               | RESULTS FOR 2023-2024 |                         |                         |                                                    |
| QUARTER               | NEW CLUB GOAL        | NEW CLUBS | DROPPED CLUBS | QUARTER               | MBER GROWTH NET<br>GOAL | MEMBER GROWTH<br>ACTUAL | DROPPED<br>MEMBERS ACTUAL<br>(including transfers) |
| JULY/AUG/SEPT         | 0                    | 0         | 0             | JULY/AUG/SEPT         | 20                      | 92                      | 29                                                 |
| OCT/NOV/DEC           | 0                    | 0         | 0             | OCT/NOV/DEC           | 10                      | 26                      | 5                                                  |
| JAN/FEB/MAR           | 2                    | 0         | 0             | JAN/FEB/MAR           | 10                      | 0                       | 0                                                  |
| APR/MAY/JUNE          | 1                    | 0         | 0             | APR/MAY/JUNE          | 10                      | 0                       | 0                                                  |